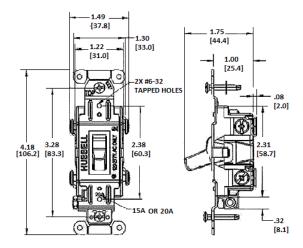

# Switches, Single Pole 15A, 120-277V AC Hubbell-PRO Heavy Duty Industrial Switch

## Specifications

| Top Material                      | Thermoplastic, Blue  |
|-----------------------------------|----------------------|
| Base Material                     | Thermoplastic, Black |
| Toggle Material                   | Nylon                |
| Contacts                          | Silver Alloy         |
| Terminal Screws                   | Brass                |
| Auto Grounding Mounting<br>Bridge | Zinc Plated Steel    |
| Ground Screw                      | Brass (Green)        |

### Mechanical

Terminal Accommodations #14 AWG min. - #10 AWG max. solid and stranded copper wire only