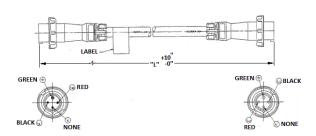

## **Ordering Information**

Description
Yellow 100 ft. (30.4m)
corrosion-resistant shore
power cable set, 105°C
rated, #2 AWG, (no neutral),
STOW cable with plug and
connector body for use with
boats with isolation
transformer on board.

Color Yellow **UPC** 783585502106

Catalog Number CS100IT4

HUBBELL