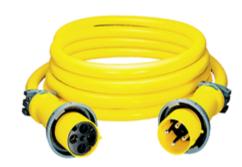

## **Ordering Information**

Description
Yellow 100 ft. (30.4m)
corrosion-resistant shore
power cable set, 105°C
rated, #2 AWG, (no neutral),
STOW cable with plug and
connector body for use with
boats with isolation
transformer on board.

Color Yellow **UPC** 783585502106

Catalog Number CS100IT4

HUBBELL