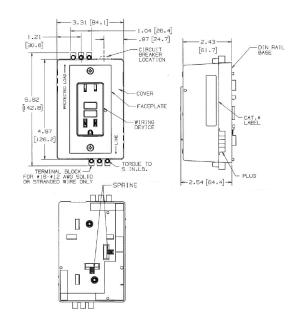

### **Ordering Information**

| Description Complete unit with 5A circuit breaker, vertical mount | Device Color | UPC          | Catalog Number |
|-------------------------------------------------------------------|--------------|--------------|----------------|
|                                                                   | Gray         | 783585108018 | DRUB15CB5      |
|                                                                   |              |              |                |

#### **Specifications**

| Cover/Faceplate | PVC |  |
|-----------------|-----|--|
| Base            | PVC |  |
| Plug            | PVC |  |