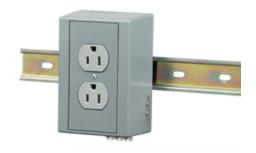

# DIN Rail Utility Box- Duplex Receptacle

#### **Features**

- It provide utility power to any control cabinet
- Optional auxiliary contacts for feed through capability
- Pre-wired "kits" are available for end-user customization