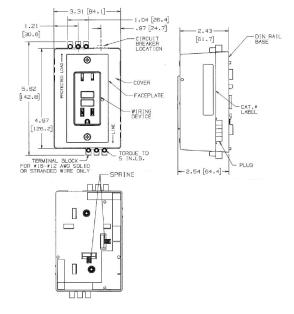

# Straight Blade Devices DIN Rail Utility Box Component Prewired Kit

## **Features**

- It provides utility power to any control cabinet
- Optional auxiliary contacts for feed through capability
- Pre-wired "kits" are available for end-user customization

### **Ordering Information**

| ¥                                        |              |              |                |  |
|------------------------------------------|--------------|--------------|----------------|--|
| Description                              | Device Color | UPC          | Catalog Number |  |
| Pre-wired kit without<br>circuit breaker | Gray         | 783585108124 | DRUBKIT        |  |
|                                          |              |              |                |  |