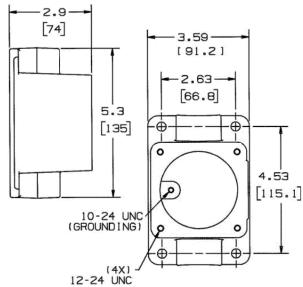

## **Specifications**

Gaskets Neoprene Stainless Steel Hinge Spring Assembly Screws Stainless Steel Box Hub Size 3/4" NPT