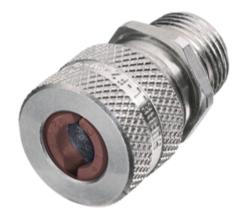

#### **Features**

- Aluminum cord connector provides durable performance
- Knurled finish makes them easy to handle and maintain UL listing by hand tighteningUL listing by hand tightening
- Lightweight design

**Ordering Information** 

Description Cord Connectors, Straight Male, Aluminum

Color Code Brown

**UPC** 783585200262 Catalog Number

SHC1026

**Online Resources** 

eCatalog

#### **Specifications**

Material Aluminum Form Size F3 1/2 Inch NPT Hub Size

Cord Diameter Range Inches (mm)

.50"-.63" (12.7-15.9)