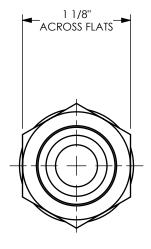

DIXON [

U.S.A.

THE RIGHT CONNECTION ™

TITLE:

3/4" HOSE SHANK X 1/2" MALE NPT 3500 NIPPLE

MATERIAL: PART NUMBER:

ZINC PLATED CARBON STEEL

DO NOT SCALE THIS DRAWING

3513