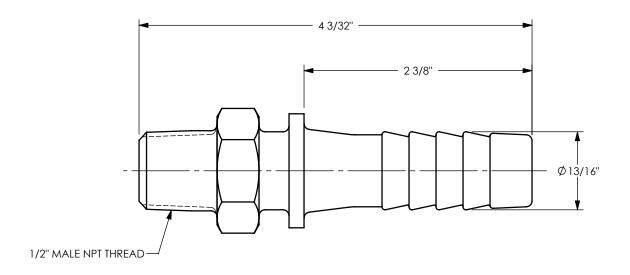

DIXON [

U.S.A.

THE RIGHT CONNECTION ™

TITLE:

3/4" HOSE SHANK X 1/2" MALE NPT 3500 NIPPLE

MATERIAL: PART NUMBER:

ZINC PLATED CARBON STEEL

DO NOT SCALE THIS DRAWING

3513