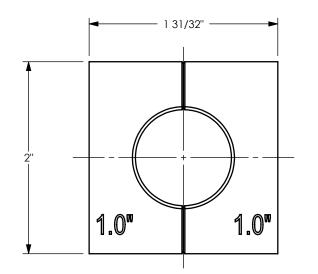

HOSE OD/FINISHED CRIMP DIMENSION: 1"

| condition the recipient further agrees that this drawing or any design detail or<br>concept disclosed herein shall not be used in any way detrimental to or in<br>competition with the owner. If the recipient does not agree to the terms of this | DIXON CONNECTION ™                          |
|----------------------------------------------------------------------------------------------------------------------------------------------------------------------------------------------------------------------------------------------------|---------------------------------------------|
|                                                                                                                                                                                                                                                    | TITLE:<br>860 HOSE CRIMPER REPLACEMENT DIES |
|                                                                                                                                                                                                                                                    | MATERIAL: STEEL                             |
| DO NOT SCALE THIS DRAWING                                                                                                                                                                                                                          | PART NUMBER: 861-32                         |