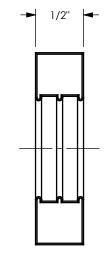

HOSE OD/FINISHED CRIMP DIMENSION: 1"

| condition the recipient further agrees that this drawing or any design detail or<br>concept disclosed herein shall not be used in any way detrimental to or in<br>competition with the owner. If the recipient does not agree to the terms of this | DIXON CONNECTION ™                          |
|----------------------------------------------------------------------------------------------------------------------------------------------------------------------------------------------------------------------------------------------------|---------------------------------------------|
|                                                                                                                                                                                                                                                    | TITLE:<br>860 HOSE CRIMPER REPLACEMENT DIES |
|                                                                                                                                                                                                                                                    | MATERIAL: STEEL                             |
| DO NOT SCALE THIS DRAWING                                                                                                                                                                                                                          | PART NUMBER: 861-32                         |