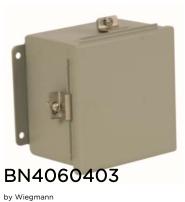

Catalog ID: BN4060403

N4 JIC Lift-Off Cover 6X4X3 Carbon Steel - Gray

Bodies fabricated from 14 gauge and doors fabricated from 16 gauge steel. Continuously welded seams
ground smooth, less knockouts or holes. Closed cell oil resistant neoprene gasket. External mounting
plates, top and bottom of enclosure. Weldnuts are provided to secure optional panel. Stainless steel
screws and clamps on four sides of cover to assure water tight seal. Grounding provisions provided.
Optional back panels and terminal kits must be ordered separately.