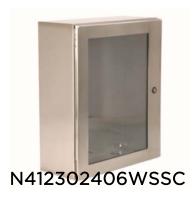

by Wiegmann Catalog ID: N412302406WSSC

N412 Single Door Wall-Mount Ultimate with Window 30X24X6 304 Stainless Steel

## General

| Application             | Hubbell Wiegmann N412WSSC ULTIMATE Stainless Steel Series Enclosures are designed to house and protect electrical and electronic components from harsh, dirty environments. For use in installations where dirt, dust, oil, water, or other contaminants are pr |
|-------------------------|-----------------------------------------------------------------------------------------------------------------------------------------------------------------------------------------------------------------------------------------------------------------|
| Construction            | Continuously Welded Seams                                                                                                                                                                                                                                       |
| Knockouts               | No                                                                                                                                                                                                                                                              |
| Latches Type            | 1/4 Turn                                                                                                                                                                                                                                                        |
| Listings                | UL, CSA                                                                                                                                                                                                                                                         |
| Material                | 304 Stainless Steel                                                                                                                                                                                                                                             |
| Mounting Type           | Wall Mount                                                                                                                                                                                                                                                      |
| Number of Doors (Fixed) | 1                                                                                                                                                                                                                                                               |
| Series                  | N412-WSSC                                                                                                                                                                                                                                                       |
| Туре                    | Enclosure                                                                                                                                                                                                                                                       |
| UPC                     | 786725860180                                                                                                                                                                                                                                                    |