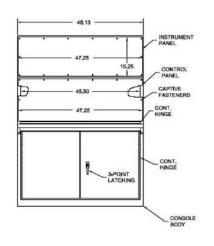

# WC1448BD

by Wiegmann Catalog ID: WC1448BD

Prop65\_Cancer&Reproductive

N12 Double Door Console Body 50X48X23 Carbon Steel - Gray

Designed to hold electrical and electronic controls and instruments. Pushbuttons, pilot lights, meters, switches etc., can be mounted on the instrument panel. Interior components are motorized on stationary sub panels, swing-out sub panels or relay rack angles (panels are optional). Heavy duty construction provides protection from dirt, dust, oil and water. Numerous accessories and variable combinations make these consoles most versatile.

#### General

| Application             | Designed to hold electrical and electronic controls and instruments. Pushbuttons, pilot lights, meters, switches, etc., can be mounted on the instrument panel. Interior components are motorized on stationary sub panels, swing-out sub panels, or relay rack |
|-------------------------|-----------------------------------------------------------------------------------------------------------------------------------------------------------------------------------------------------------------------------------------------------------------|
| Color                   | Ansi-61 Gray Textured                                                                                                                                                                                                                                           |
| Construction            | Continuously Welded Seams                                                                                                                                                                                                                                       |
| Cover Type              | Door                                                                                                                                                                                                                                                            |
| Finish Type             | Polyester Powder                                                                                                                                                                                                                                                |
| Latches Type            | 3-Point Keylocking Handle                                                                                                                                                                                                                                       |
| Listings                | UL, CSA                                                                                                                                                                                                                                                         |
| Material                | Steel, Carbon                                                                                                                                                                                                                                                   |
| Number of Doors (Fixed) | 2                                                                                                                                                                                                                                                               |
| Series                  | WC14                                                                                                                                                                                                                                                            |
| Туре                    | Console Body                                                                                                                                                                                                                                                    |
| UPC                     | 786725444304                                                                                                                                                                                                                                                    |

### Dimensions

| Actual Depth  | 23.13 in  |
|---------------|-----------|
| Actual Height | 50.130 in |
| Actual Width  | 48.13 in  |
| Depth         | 23 in     |

| Height                        | 50 in         |  |
|-------------------------------|---------------|--|
| Weight                        | 290 lb        |  |
| Width                         | 48 in         |  |
| Certifications and Compliance |               |  |
| Certified Listed              | • UL<br>• CSA |  |
| Nema Rating                   | 12            |  |
| UL Listed                     | Yes           |  |
| Logistics                     |               |  |
| Carton Quantity               | 1             |  |