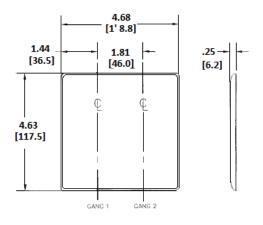

## Wallplates Combination Wallplates, 2-Gang

#### **Ordering Information**

| <b>Description</b><br>2-Gang, 1-Toggle Opening,<br>1-Blank | Color<br>Light Almond | Catalog Number<br>NP113LA | <b>UPC</b><br>883778118531 |
|------------------------------------------------------------|-----------------------|---------------------------|----------------------------|
|                                                            |                       |                           |                            |

### Specifications

| Material        | Nylon                       |
|-----------------|-----------------------------|
| Plate Type      | 2-Gang                      |
| Plate Openings  | Toggle, Blank               |
| Mounting Screws | Steel painted, slotted head |
| Appearance      | Smooth                      |
|                 |                             |