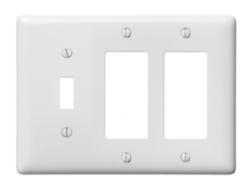

# **Combination Wallplates, 3-Gang**

## **Ordering Information**

| Description                               | Color | Catalog Number | UPC          |
|-------------------------------------------|-------|----------------|--------------|
| 3-Gang, 1-Toggle,<br>2-Decorator Openings | White | NP1262W        | 883778105432 |