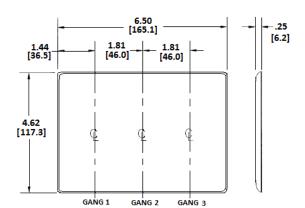

#### **Specifications**

| opositionis -   |                             |  |  |
|-----------------|-----------------------------|--|--|
| Material        | Nylon                       |  |  |
| Plate Type      | 3-Gang                      |  |  |
| Plate Openings  | Toggle, Decorator           |  |  |
| Mounting Screws | Steel painted, slotted head |  |  |
| Appearance      | Smooth                      |  |  |
|                 |                             |  |  |