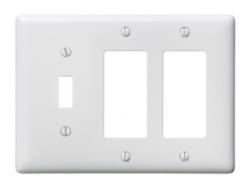

## **Combination Wallplates, 3-Gang**

## **Ordering Information**

| Description                               | Color | Catalog Number | UPC          |
|-------------------------------------------|-------|----------------|--------------|
| 3-Gang, 1-Toggle,<br>2-Decorator Openings | White | NP1262W        | 883778105432 |