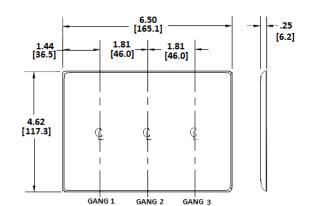

## **Ordering Information**

| Description                               | Color | Catalog Number | UPC          |
|-------------------------------------------|-------|----------------|--------------|
| 3-Gang, 1-Toggle,<br>2-Decorator Openings | White | NP1262W        | 883778105432 |

#### **Specifications**

| Opcomoduono     |                             |  |  |
|-----------------|-----------------------------|--|--|
| Material        | Nylon                       |  |  |
| Plate Type      | 3-Gang                      |  |  |
| Plate Openings  | Toggle, Decorator           |  |  |
| Mounting Screws | Steel painted, slotted head |  |  |
| Appearance      | Smooth                      |  |  |
|                 |                             |  |  |