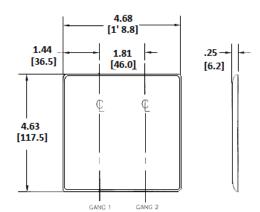

Listings

UL Listed CSA Certified

**Specifications** 

| Material        | Nylon                       |  |
|-----------------|-----------------------------|--|
| Plate Type      | 2-Gang                      |  |
| Plate Openings  | Toggle, Decorator           |  |
| Mounting Screws | Steel painted, slotted head |  |
| Appearance      | Smooth                      |  |