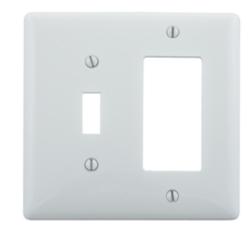

## **Features**

- · Reinforcement ribs for extra strength
- High-impact, self-extinguishing nylon material
- · Captive screw feature holds mounting screw in place

| Description         | Color | Catalog Number | UPC          |
|---------------------|-------|----------------|--------------|
| 2-Gang, 1-Toggle,   | White | NP126W         | 883778104497 |
| 1-Decorator Opening |       |                |              |