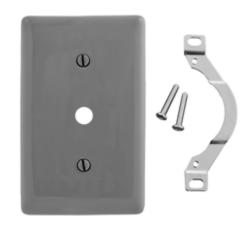

# Wallplates Blank Wallplates

### **Features**

- · Reinforcement ribs for extra strength
- High-impact, self-extinguishing nylon material
- · Captive screw feature holds mounting screw in place

## **Ordering Information**

| Description                  | Color | Catalog Number | UPC          |
|------------------------------|-------|----------------|--------------|
| 1-Gang, 1 Blank, Strap Mount | Gray  | NP14GY         | 883778103223 |