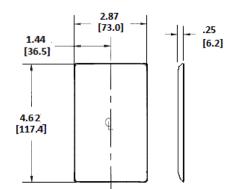

### **Specifications**

| -p             |                                    |  |
|----------------|------------------------------------|--|
| Material       | Nylon                              |  |
| Size           | 1-Gang                             |  |
| Height         | 4.63" (117.6)                      |  |
| Width          | 2.88" (73.2)                       |  |
| Thickness      | .06 in. (1.5)                      |  |
| Mounting Screw | Steel (painted slotted screw head) |  |
|                |                                    |  |