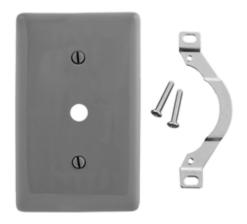

# Wallplates Blank Wallplates

#### Features

- · Reinforcement ribs for extra strength
- High-impact, self-extinguishing nylon material
- · Captive screw feature holds mounting screw in place

## **Ordering Information**

| <b>Description</b>           | <b>Color</b> | Catalog Number | UPC          |
|------------------------------|--------------|----------------|--------------|
| 1-Gang, 1 Blank, Strap Mount | Gray         | NP14GY         | 883778103223 |
|                              |              |                |              |

### Specifications

| Material       | Nylon                              |
|----------------|------------------------------------|
| Size           | 1-Gang                             |
| Height         | 4.63" (117.6)                      |
| Width          | 2.88" (73.2)                       |
| Thickness      | .06 in. (1.5)                      |
| Mounting Screw | Steel (painted slotted screw head) |
|                |                                    |