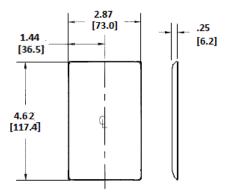

### Specifications

| Material       | Nylon                              |
|----------------|------------------------------------|
| Size           | 1-Gang                             |
| Height         | 4.63" (117.6)                      |
| Width          | 2.88" (73.2)                       |
| Thickness      | .06 in. (1.5)                      |
| Mounting Screw | Steel (painted slotted screw head) |
|                |                                    |