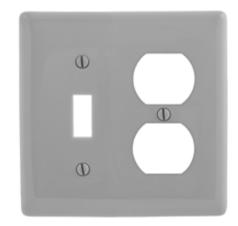

## **Features**

- · Reinforcement ribs for extra strength
- High-impact, self-extinguishing nylon material
- · Captive screw feature holds mounting screw in place

| Description                | Color | Catalog Number | UPC          |
|----------------------------|-------|----------------|--------------|
| 2-Gang, 1-Toggle, 1-Duplex | Gray  | NP18GY         | 883778105203 |
| Opening                    |       |                |              |