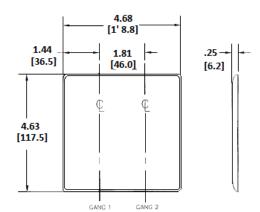

Listings

UL Listed CSA Certified

Specifications

| Specifications  |                             |
|-----------------|-----------------------------|
| Material        | Nylon                       |
| Plate Type      | 2-Gang                      |
| Plate Openings  | Toggle, Duplex              |
| Mounting Screws | Steel painted, slotted head |
| Appearance      | Smooth                      |