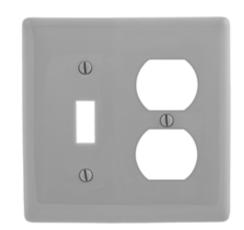

# **Combination Wallplates, 2-Gang**

### **Ordering Information**

| Description 2-Gang, 1-Toggle, 1-Duplex | <b>Color</b><br>Gray | Catalog Number<br>NP18GY | <b>UPC</b> 883778105203 |
|----------------------------------------|----------------------|--------------------------|-------------------------|
| Opening                                |                      |                          |                         |

#### **Specifications**

| -респисанение   |                             |  |
|-----------------|-----------------------------|--|
| Material        | Nylon                       |  |
| Plate Type      | 2-Gang                      |  |
| Plate Openings  | Toggle, Duplex              |  |
| Mounting Screws | Steel painted, slotted head |  |
| Appearance      | Smooth                      |  |