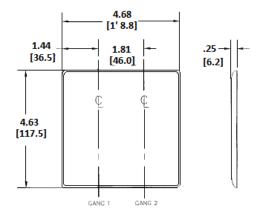

n**

| Description 2-Gang, 1-Toggle, 1-Duplex | <b>Color</b><br>Gray | Catalog Number<br>NP18GY | <b>UPC</b> 883778105203 |
|----------------------------------------|----------------------|--------------------------|-------------------------|
| Opening                                |                      |                          |                         |



## Listings

UL Listed CSA Certified

#### **Specifications**

| -респисанение   |                             |  |
|-----------------|-----------------------------|--|
| Material        | Nylon                       |  |
| Plate Type      | 2-Gang                      |  |
| Plate Openings  | Toggle, Duplex              |  |
| Mounting Screws | Steel painted, slotted head |  |
| Appearance      | Smooth                      |  |



#### **Online Resources**

Customer Use Drawing eCatalog