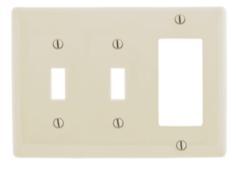

# Wallplates Combination Wallplates, 3-Gang

### **Ordering Information**

| 3-Gang, 2-Toggle, Light Almond NP226LA 883778118593 | Description Color Catalog Number UPC              |
|-----------------------------------------------------|---------------------------------------------------|
| 1-Decorator Opening                                 | 3-Gang, 2-Toggle, Light Almond NP226LA 8837781185 |

### **Specifications**

Material Plate Type Plate Openings Mounting Screws Appearance Nylon 3-Gang Toggle, Decorator Steel painted, slotted head Smooth