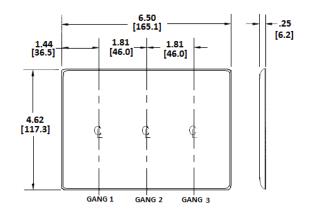

### **Specifications**

Material Plate Type Plate Openings Mounting Screws Appearance Nylon 3-Gang Toggle, Decorator Steel painted, slotted head Smooth