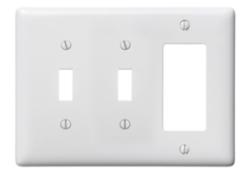

# Wallplates Combination Wallplates, 3-Gang

## **Ordering Information**

| <b>Description</b><br>3-Gang, 2-Toggle,<br>1-Decorator Opening | <b>Color</b><br>White | Catalog Number<br>NP226W | UPC<br>883778105272 |
|----------------------------------------------------------------|-----------------------|--------------------------|---------------------|
| 3-Gang, 2-Toggle,                                              |                       | •                        | •••                 |
| 1-Decorator Opening                                            |                       |                          |                     |

### **Specifications**

Material Plate Type Plate Openings Mounting Screws Appearance Nylon 3-Gang Toggle, Decorator Steel painted, slotted head Smooth