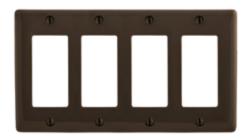

### **Ordering Information**

| Description 4-Gang, 4-Decorator | <b>Color</b><br>Brown | Catalog Number<br>NP264 | UPC |  |
|---------------------------------|-----------------------|-------------------------|-----|--|
| Openings                        |                       |                         |     |  |