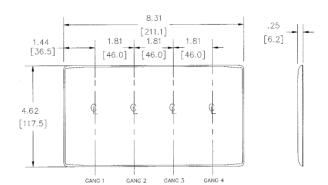

### **Ordering Information**

| Description 4-Gang, 4-Decorator | <b>Color</b><br>Brown | Catalog Number<br>NP264 | UPC |  |
|---------------------------------|-----------------------|-------------------------|-----|--|
| Openings                        |                       |                         |     |  |

Listings

| 90            |  |  |  |
|---------------|--|--|--|
| UL Listed     |  |  |  |
| CSA Certified |  |  |  |

**Specifications** 

| Material        | Nylon                       |  |  |
|-----------------|-----------------------------|--|--|
| Plate Type      | 4-Gang                      |  |  |
| Plate Openings  | Decorator                   |  |  |
| Mounting Screws | Steel painted, slotted head |  |  |
| Appearance      | Smooth                      |  |  |