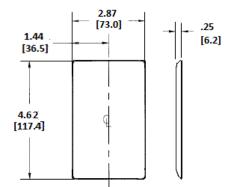

#### **Specifications**

| Material        | Nylon                       |  |  |
|-----------------|-----------------------------|--|--|
| Plate Type      | 1-Gang                      |  |  |
| Plate Openings  | Decorator                   |  |  |
| Mounting Screws | Steel painted, slotted head |  |  |
| Appearance      | Smooth                      |  |  |