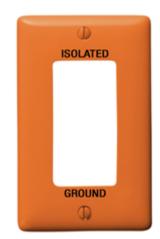

### **Pre-Marked Wallplates**

#### **Ordering Information**

| Description 1-Gang, 1-Decorator Opening, paint filled black lettering | <b>Color</b><br>Orange | Catalog Number<br>NP26OIG | <b>UPC</b> 883778111013 |
|-----------------------------------------------------------------------|------------------------|---------------------------|-------------------------|
| paint illion black lottoring                                          |                        |                           |                         |