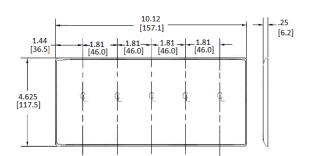

s for extra strength
- High-impact, self-extinguishing nylon material
- · Captive screw feature holds mounting screw in place



# **Ordering Information**

| Description               | Color | Catalog Number | UPC          |
|---------------------------|-------|----------------|--------------|
| 5-Gang, 5-Toggle Openings | White | NP5W           | 883778101939 |

# Listings

UL Listed CSA Certified

## **Specifications**

| Plate Material  | Nylon                       |  |
|-----------------|-----------------------------|--|
| Plate Type      | 5-Gang                      |  |
| Plate Openings  | Toggle                      |  |
| Mounting Screws | Steel painted, slotted head |  |
| Appearance      | Smooth                      |  |
|                 |                             |  |



#### **Online Resources**

Customer Use Drawing eCatalog