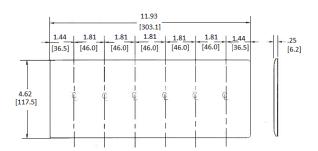

material
- · Captive screw feature holds mounting screw in place



# **Ordering Information**

| Description               | Color | Catalog Number | UPC          |
|---------------------------|-------|----------------|--------------|
| 6-Gang, 6-Toggle Openings | White | NP6W           | 883778102011 |

### Listings

UL Listed **CSA** Certified

#### **Specifications**

| -               |                             |  |
|-----------------|-----------------------------|--|
| Plate Material  | Nylon                       |  |
| Plate Type      | 6-Gang                      |  |
| Plate Openings  | Toggle                      |  |
| Mounting Screws | Steel painted, slotted head |  |
| Appearance      | Smooth                      |  |
|                 |                             |  |



#### **Online Resources**

**Customer Use Drawing** eCatalog