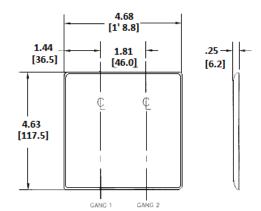

Listings

UL Listed CSA Certified

**Specifications** 

| -               |                             |  |
|-----------------|-----------------------------|--|
| Material        | Nylon                       |  |
| Plate Type      | 2-Gang                      |  |
| Plate Openings  | Duplex, Decorator           |  |
| Mounting Screws | Steel painted, slotted head |  |
| Appearance      | Smooth                      |  |
|                 |                             |  |

## **Online Resources**

Customer Use Drawing eCatalog