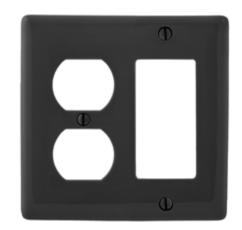

## **Combination Wallplates, 2-Gang**

## **Features**

- · Reinforcement ribs for extra strength
- · High-impact, self-extinguishing nylon material
- · Captive screw feature holds mounting screw in place

| Description         | Color | Catalog Number | UPC          |
|---------------------|-------|----------------|--------------|
| 2-Gang, 1-Duplex,   | Black | NP826BK        | 883778104275 |
| 1-Decorator Opening |       |                |              |