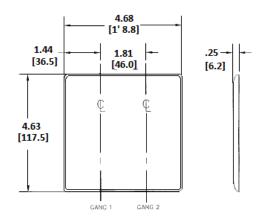

# **Ordering Information**

| Description               | Color | Catalog No. | UPC          |
|---------------------------|-------|-------------|--------------|
| 2-Gang, 2-Duplex Openings | Gray  | NP82GY      | 883778102189 |

# **Specifications**

| Plate Material  | Nylon                       |
|-----------------|-----------------------------|
| Plate Type      | 2-Gang                      |
| Plate Openings  | Duplex Receptacle           |
| Mounting Screws | Steel painted, slotted head |