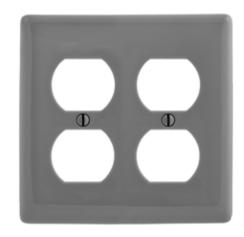

## **Duplex Receptacle Wallplates**

## **Ordering Information**

| Description               | Color | Catalog No. | UPC          |
|---------------------------|-------|-------------|--------------|
| 2-Gang, 2-Duplex Openings | Gray  | NP82GY      | 883778102189 |