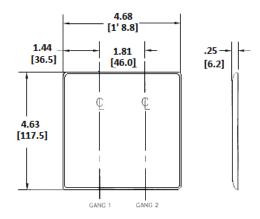

## **Ordering Information**

| Description               | Color | Catalog No. | UPC          |
|---------------------------|-------|-------------|--------------|
| 2-Gang, 2-Duplex Openings | Gray  | NP82GY      | 883778102189 |

### **Specifications**

Plate Material Nylon
Plate Type 2-Gang
Plate Openings Duplex

Plate Openings Duplex Receptacle
Mounting Screws Steel painted, slotted head

Appearance Smooth