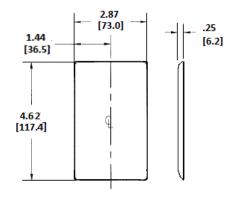

## **Specifications**

Plate Material Nylon
Plate Type 1-Gang
Plate Openings Duplex Receptacle

Mounting Screws Steel painted, slotted head

Appearance Smooth