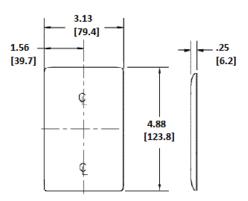

## **Ordering Information**

| <b>Description</b><br>1-Gang, 1-Toggle Opening,<br>Mid-Size | <b>Color</b><br>Red | Catalog Number<br>NPJ1R | <b>UPC</b><br>883778105951 |
|-------------------------------------------------------------|---------------------|-------------------------|----------------------------|
|-------------------------------------------------------------|---------------------|-------------------------|----------------------------|

#### **Specifications**

| Opcomodions .   |                             |  |  |
|-----------------|-----------------------------|--|--|
| Plate Material  | Nylon                       |  |  |
| Plate Type      | 1-Gang                      |  |  |
| Plate Openings  | Toggle switch               |  |  |
| Mounting Screws | Steel painted, slotted head |  |  |
| Appearance      | Smooth                      |  |  |