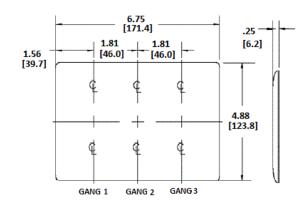

#### **Features**

- · Reinforcement ribs for extra strength
- · Curved corners for improved aesthetics
- · High-impact, self-extinguishing nylon material

| <b>Description</b> 3-Gang, 3-Decorator Openings, Mid-Size | <b>Color</b><br>Ivory | Catalog No.<br>NPJ263I | <b>UPC</b> 883778106866 |  |
|-----------------------------------------------------------|-----------------------|------------------------|-------------------------|--|
| -                                                         |                       |                        |                         |  |

### **Specifications**

MaterialNylonPlate Type3-GangPlate OpeningsDecorator

Mounting Screws Steel painted, slotted head

Appearance Smooth