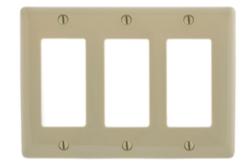

## **Decorator Wallplates**

#### **Features**

- · Reinforcement ribs for extra strength
- · Curved corners for improved aesthetics
- · High-impact, self-extinguishing nylon material

| <b>Description</b> 3-Gang, 3-Decorator Openings, Mid-Size | <b>Color</b><br>Ivory | Catalog No.<br>NPJ263I | <b>UPC</b> 883778106866 |  |
|-----------------------------------------------------------|-----------------------|------------------------|-------------------------|--|
| -                                                         |                       |                        |                         |  |