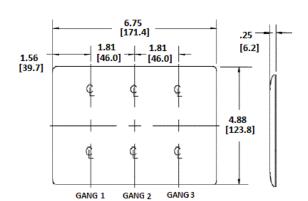

## **Ordering Information**

| <b>Description</b> 3-Gang, 2-Toggle, 1-Duplex Opening | <b>Color</b><br>White | Catalog Number<br>NPJ28W | <b>UPC</b> 883778109652 |
|-------------------------------------------------------|-----------------------|--------------------------|-------------------------|
| oponing .                                             |                       |                          |                         |

#### Specifications

| Specifications  |                             |
|-----------------|-----------------------------|
| Material        | Nylon                       |
| Plate Type      | 3-Gang                      |
| Plate Openings  | Toggle, Duplex              |
| Mounting Screws | Steel painted, slotted head |
| Appearance      | Smooth                      |