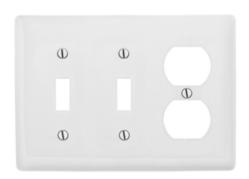

# **Combination Wallplates, 3-Gang**

## **Ordering Information**

| <b>Description</b> 3-Gang, 2-Toggle, 1-Duplex Opening | <b>Color</b><br>White | Catalog Number<br>NPJ28W | <b>UPC</b> 883778109652 |
|-------------------------------------------------------|-----------------------|--------------------------|-------------------------|
| oponing .                                             |                       |                          |                         |