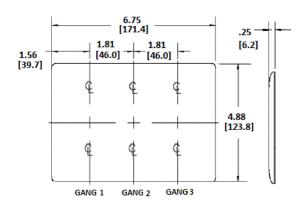

#### **Ordering Information**

| Description Color Ca<br>3-Gang, 3-Toggle Openings, Gray<br>Mid-Size | atalog Number<br>NPJ3GY | <b>UPC</b> 883778106088 |
|---------------------------------------------------------------------|-------------------------|-------------------------|
|---------------------------------------------------------------------|-------------------------|-------------------------|

#### **Specifications**

| opecifications  |                             |
|-----------------|-----------------------------|
| Plate Material  | Nylon                       |
| Plate Type      | 3-Gang                      |
| Plate Openings  | Toggle switch               |
| Mounting Screws | Steel painted, slotted head |
| Appearance      | Smooth                      |