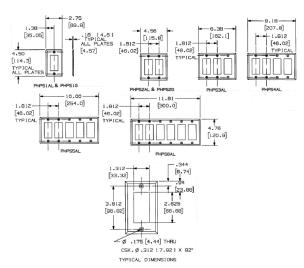

Listings

UL Listed **CSA** Certified

**Specifications** 

Material Steel Plate Type 2-Gang Plate Openings Decorator

Mounting Screws Steel painted, slotted head Appearance Powder coat paint

#### **Online Resources**

**Customer Use Drawing** eCatalog