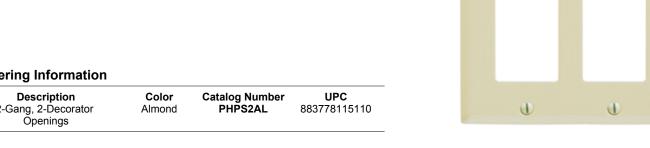

### **Ordering Information**

| Description         | Color  | Catalog Number | UPC          |
|---------------------|--------|----------------|--------------|
| 2-Gang, 2-Decorator | Almond | PHPS2AL        | 883778115110 |
| Openings            |        |                |              |