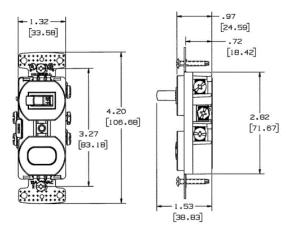

### Specifications

Action Contact Configuration **Environmental Conditions** 

**Operating Cycles Operating Temperature** 

Wattage

Snap Switch Two Position Indoor Dry Unless Protected By Additional Means 30,000 Minimum Max Continuous- 60 Degrees C, Minimum--20 Without Impact 1800

**Catalog Number** RC109W

UPC

883778110030