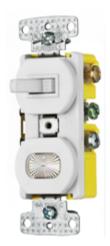

# **Switches and Lighting Controls** 15A 120V AC, Self Grounding 1) Single Pole Toggle, 1) Pilot Light

## **Features**

- Quiet snap action mechanism
- Self-grounding staple is standard ٠
- Elongated strap with continuous plaster ears ٠
- **Residential Grade** ٠