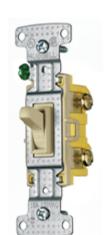

## **Toggle Switches**

#### **Features**

- · Hi-visibility yellow base for easy installation
- · Elongated strap for easier wall box mounting
- · Tough thermoplastic with ultrasonically welded cover and base
- · Residential Grade

#### **Ordering Information**

ColorUPCCatalog NumberIvory883778101014RS315ILI