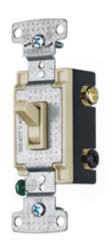

# **Residential Toggle Switch**

#### **Ordering Information**

DescriptionColorUPC NumberCatalog NumberToggle, Self-Grounding,<br/>Push & Side WireIvory883778101335RS415I