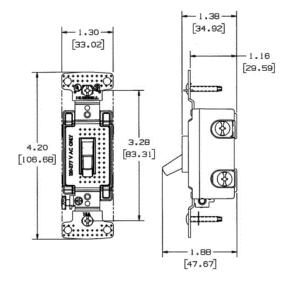

## **Specifications**

Top Material Plastic
Base Material Plastic
Toggle Material Plastic
Contacts Silver Alloy
Terminal Screws Brass
Auto Grounding Mounting Bridge Zinc-Plated Steel
Ground Screw Steel (Green)

Auto Grounding Mounting Bridge Zinc-Plated Steel
Ground Screw Steel (Green)
Mounting Screw Zinc-Plated Steel