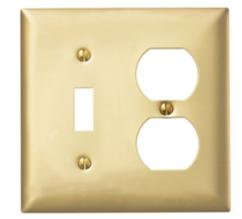

## **Ordering Information**

| Opening | <b>Description</b><br>2-Gang, 1-Toggle, 1-Duplex<br>Opening | Catalog Number<br>SBP18 | <b>UPC</b> 883778200397 |
|---------|-------------------------------------------------------------|-------------------------|-------------------------|
|---------|-------------------------------------------------------------|-------------------------|-------------------------|

## **Specifications**

MaterialBrass PlatedPlate Type2-GangPlate OpeningsToggle, DuplexMounting ScrewsBrass, Slotted HeadAppearanceHorizontal brushed appearance