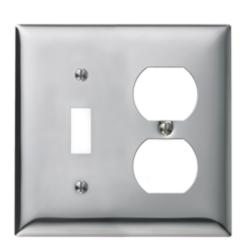

### **Ordering Information**

| <b>Description</b><br>2-Gang, 1-Toggle, 1-Duplex<br>Opening | Catalog Number<br>SCH18 | UPC<br>883778201622 |
|-------------------------------------------------------------|-------------------------|---------------------|
| oponing                                                     |                         |                     |

### Specifications

| Material        | Chrome                   |  |
|-----------------|--------------------------|--|
| Plate Type      | 2-Gang                   |  |
| Plate Openings  | Toggle, Duplex           |  |
| Mounting Screws | 302/304 SS, Slotted head |  |
| Appearance      | Polished                 |  |