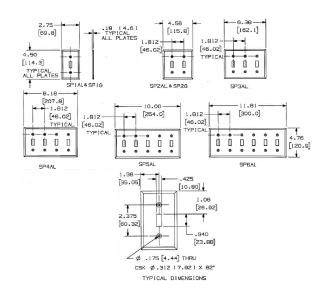

## **Ordering Information**

| Description              | Color  | Catalog Number | UPC          |
|--------------------------|--------|----------------|--------------|
| 1-Gang, 1-Toggle Opening | Almond | SP1AL          | 883778115011 |