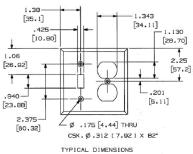

### **Ordering Information**

| Description                           | Color | Catalog Number | UPC          |
|---------------------------------------|-------|----------------|--------------|
| 3-Gang, 2-Toggle, 1-Duplex<br>Opening | Gray  | SP28G          | 883778115318 |

#### **Specifications**

| Material        | Steel                       |  |  |
|-----------------|-----------------------------|--|--|
| Plate Type      | 3-Gang                      |  |  |
| Plate Openings  | Toggle, Duplex              |  |  |
| Mounting Screws | Steel painted, slotted head |  |  |
| Appearance      | Powder coat paint           |  |  |
|                 |                             |  |  |