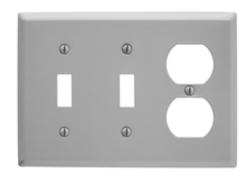

## **Combination Wallplates, 3-Gang**

### **Ordering Information**

| Description                           | Color | Catalog Number | UPC          |
|---------------------------------------|-------|----------------|--------------|
| 3-Gang, 2-Toggle, 1-Duplex<br>Opening | Gray  | SP28G          | 883778115318 |