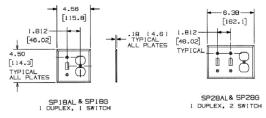

### **Ordering Information**

| Description                           | Color | Catalog Number | UPC          |
|---------------------------------------|-------|----------------|--------------|
| 3-Gang, 2-Toggle, 1-Duplex<br>Opening | Gray  | SP28G          | 883778115318 |

#### **Specifications**

| Material        | Steel                       |  |  |
|-----------------|-----------------------------|--|--|
| Plate Type      | 3-Gang                      |  |  |
| Plate Openings  | Toggle, Duplex              |  |  |
| Mounting Screws | Steel painted, slotted head |  |  |
| Appearance      | Powder coat paint           |  |  |
|                 |                             |  |  |