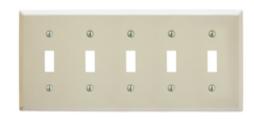

# **Toggle Switch Wallplates**

### **Ordering Information**

| Description               | Color  | Catalog Number | UPC          |
|---------------------------|--------|----------------|--------------|
| 5-Gang, 5-Toggle Openings | Almond | SP5AL          | 883778115059 |

## **Specifications**

| -poomoutions    |                             |  |
|-----------------|-----------------------------|--|
| Plate Material  | Steel                       |  |
| Plate Type      | 5-Gang                      |  |
| Plate Openings  | Toggle switch               |  |
| Mounting Screws | Steel painted, slotted head |  |
| Appearance      | Powder coat paint           |  |