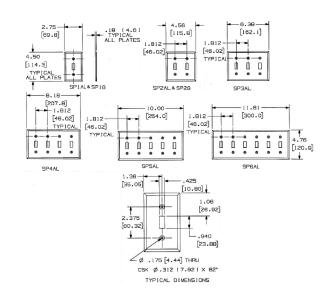

### **Ordering Information**

| Description               | Color  | Catalog Number | UPC          |
|---------------------------|--------|----------------|--------------|
| 5-Gang, 5-Toggle Openings | Almond | SP5AL          | 883778115059 |

## **Specifications**

| -poomoutions    |                             |  |
|-----------------|-----------------------------|--|
| Plate Material  | Steel                       |  |
| Plate Type      | 5-Gang                      |  |
| Plate Openings  | Toggle switch               |  |
| Mounting Screws | Steel painted, slotted head |  |
| Appearance      | Powder coat paint           |  |