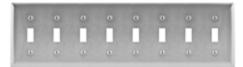

### **Ordering Information**

| Description              | Catalog Number | UPC          |
|--------------------------|----------------|--------------|
| 8-Gang, 8-Toggle Opening | SS608          | 883778201080 |

## **Specifications**

| Plate Material  | Stainless steel 302/304       |  |
|-----------------|-------------------------------|--|
| Plate Type      | 8-Gang                        |  |
| Plate Openings  | Toggle                        |  |
| Mounting Screws | 302/304 SS, Slotted head      |  |
| Appearance      | Horizontal brushed appearance |  |