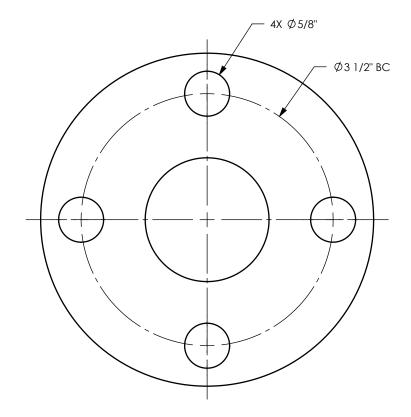

DIXON [ U.S.A.

THE RIGHT CONNECTION ™

TITLE:

11/4" 150# LAP-JOINT FLANGE

MATERIAL:

PART NUMBER:

CARBON STEEL

DO NOT SCALE THIS DRAWING

**LJ125**