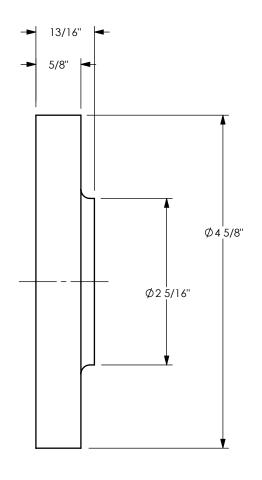

DIXON [ U.S.A.

THE RIGHT CONNECTION ™

TITLE:

11/4" 150# LAP-JOINT FLANGE

MATERIAL:

PART NUMBER:

CARBON STEEL

DO NOT SCALE THIS DRAWING

**LJ125**