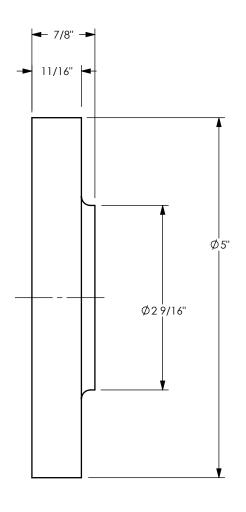

DO NOT SCALE THIS DRAWING

DIXON [

U.S.A.

THE RIGHT CONNECTION ™ 11/2" 150# LAP-JOINT FLANGE

MATERIAL:

TITLE:

CARBON STEEL

PART NUMBER:

**LJ150**