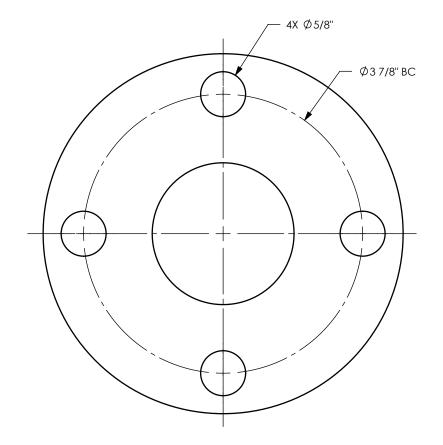

DO NOT SCALE THIS DRAWING

DIXON [

U.S.A.

THE RIGHT CONNECTION ™ 11/2" 150# LAP-JOINT FLANGE

MATERIAL:

TITLE:

CARBON STEEL

PART NUMBER:

**LJ150**