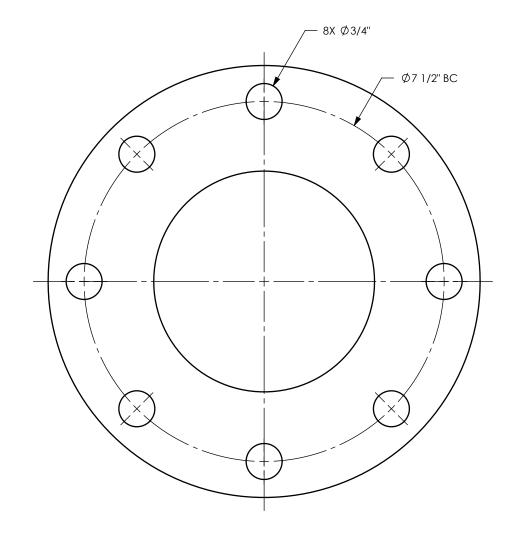

## DIXON [

U.S.A.

TITLE:

THE RIGHT CONNECTION ™

MATERIAL:

4" 150# LAP-JOINT FLANGE CARBON STEEL

PART NUMBER:

**LJ400**