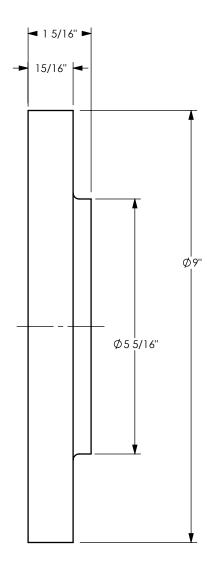

## DIXON [

U.S.A.

TITLE:

THE RIGHT CONNECTION ™

MATERIAL:

4" 150# LAP-JOINT FLANGE CARBON STEEL

PART NUMBER:

**LJ400**