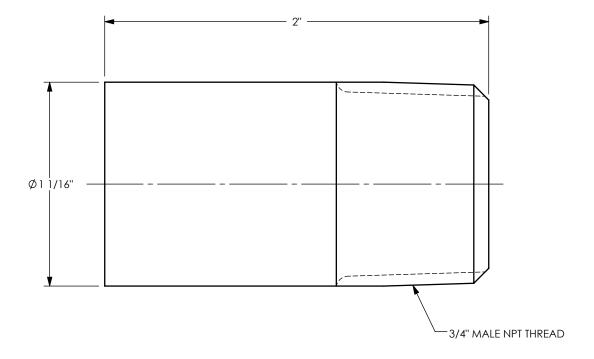

## PROPRIETARY AND CONFIDENTIAL DIXON C U.S.A. This drawing is owned by Dixon Valve & Coupling Co. and shall be returned upon THE RIGHT CONNECTION ™ demand. It is loaned on condition that it shall not be copied or reproduced or submitted to others without the owners consent. In accepting it subject to this TITLE: condition the recipient further agrees that this drawing or any design detail or 3/4" PIPE NIPPLE concept disclosed herein shall not be used in any way detrimental to or in competition with the owner. If the recipent does not agree to the terms of this agreement they shall return this drawing immediately. The information contained in this drawing is subject to change without notice. MATERIAL: STAINLESS STEEL PART NUMBER: **PNS750** DO NOT SCALE THIS DRAWING