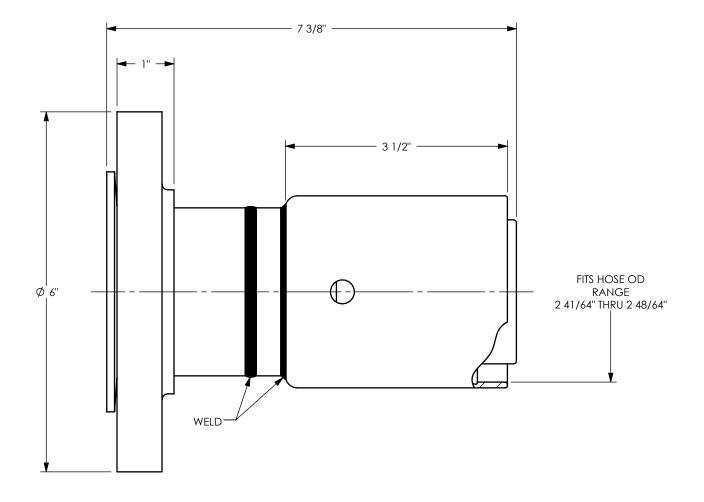

DIXON [

U.S.A.

THE RIGHT CONNECTION  $^{\mathrm{TM}}$ 

TITLE:

2" 150# FLOATING FLANGE HOLEDALL ASSEMBLY

MATERIAL:

STAINLESS STEEL STEM & FLANGE with CARBON STEEL FERRULE

DO NOT SCALE THIS DRAWING

PART NUMBER:

R32P2LJR15