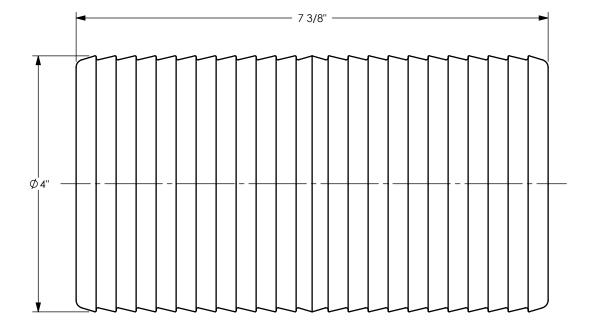

TITLE:

DIXON C U.S.A. THE RIGHT CONNECTION ™

4" DIXON HOSE MENDER

MATERIAL:

PART NUMBER:

STAINLESS STEEL

DO NOT SCALE THIS DRAWING

RDM46