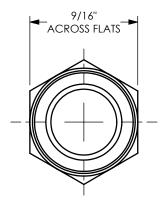

TITLE:

DIXON [ U.S.A.

THE RIGHT CONNECTION ™

1/2" HOSE SHANK X 1/4" MALE NPT INSERT

MATERIAL:

PART NUMBER:

STAINLESS STEEL

DO NOT SCALE THIS DRAWING