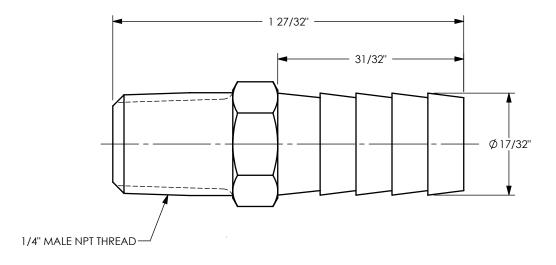

TITLE:

DIXON [ U.S.A.

THE RIGHT CONNECTION ™

1/2" HOSE SHANK X 1/4" MALE NPT INSERT

MATERIAL:

PART NUMBER:

STAINLESS STEEL

DO NOT SCALE THIS DRAWING